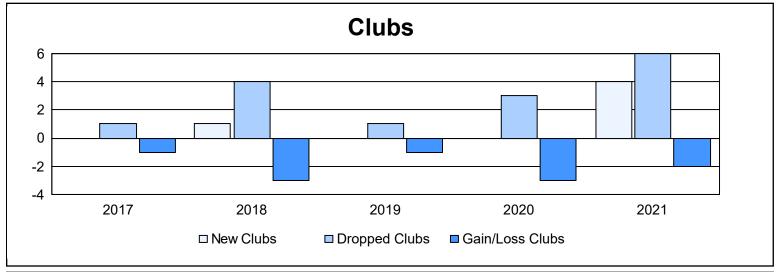

District F 3

As of June 2021 Cumulative

| Year      | New<br>Clubs | Dropped<br>Clubs | Gain/<br>Loss<br>Clubs | New<br>Members | Charter<br>Members | Reinstate<br>Members | Transfer<br>Members | Total<br>Member<br>Added | Total<br>Members<br>Dropped | Gain/<br>Loss<br>Members |
|-----------|--------------|------------------|------------------------|----------------|--------------------|----------------------|---------------------|--------------------------|-----------------------------|--------------------------|
| 2016-2017 | 0            | 1                | -1                     | 173            | 6                  | 37                   | 5                   | 221                      | 146                         | 75                       |
| 2017-2018 | 1            | 4                | -3                     | 53             | 29                 | 17                   | 1                   | 100                      | 224                         | -124                     |
| 2018-2019 | 0            | 1                | -1                     | 48             | 0                  | 17                   | 0                   | 65                       | 125                         | -60                      |
| 2019-2020 | 0            | 3                | -3                     | 25             | 0                  | 8                    | 0                   | 33                       | 104                         | -71                      |
| 2020-2021 | 4            | 6                | -2                     | 56             | 87                 | 29                   | 5                   | 177                      | 154                         | 23                       |
| Average   | 1            | 3                | -2                     | 71             | 24                 | 22                   | 2                   | 119                      | 151                         | -31                      |